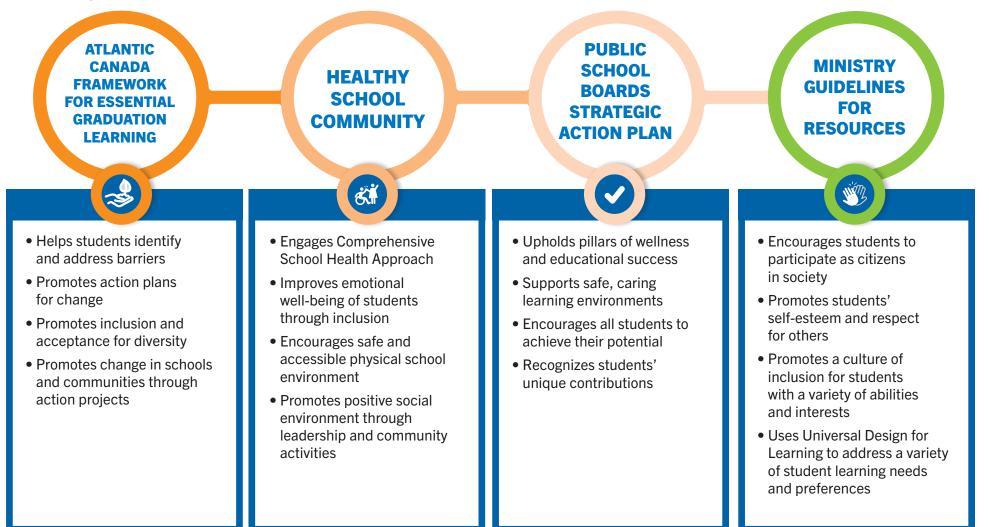

## **EDUCATION PRIORITIES - PRINCE EDWARD ISLAND**

The Rick Hansen Foundation School Program (RHFSP) offers educators free resources to help youth (grades K-12) learn more about improving accessibility and inclusion in their schools and communities. These comprehensive materials correspond to curriculum and education priorities in Prince Edward Island.